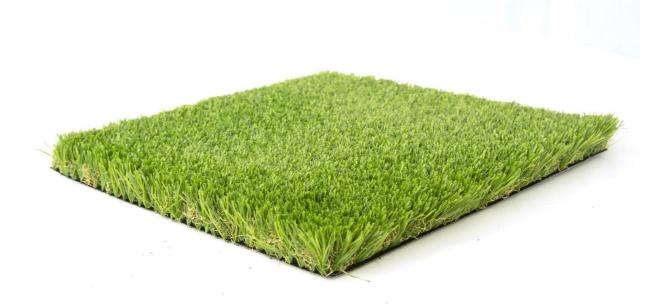

## SUMMER LAWN 25

Summer Lawn 25 is a high-quality landscape grass that will lift the appearance of any setting, whether commercial or domestic. With its 4 tone colour setting and high stitch rate it is designed to provide a supreme natural look and feel.

| PILE HEIGHT | USE                       | DTEX  | INFILL | WARRANTY |
|-------------|---------------------------|-------|--------|----------|
| 25 mm       | Residential<br>Commercial | 11000 | 11kg   | 7 Years* |